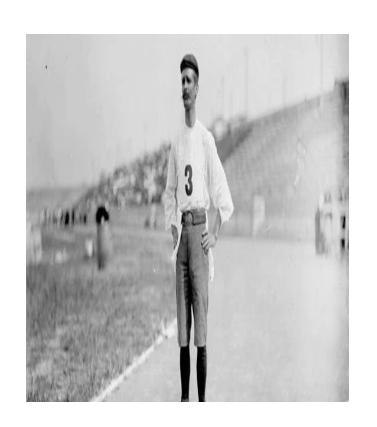

### THOMAS HICHE

The cocktail of poison and brandy that led to Olympic gold

First case of **STRYCHNINE** doping dates back to the 1904 Olympics Games held in St. Louis

Hicks was given approximately 1mg of strychnine sulphate and some brandy, which appeared to revive him for mid exhaustion he was given a second dose of strychnine.