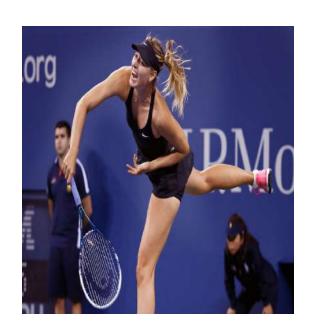

### Maria Sharapova

- Maria Sharapova was given a TWO-YEAR ban by the International Tennis Federation (ITF) following her positive test for the banned drug MELDONIUM.
- Meldonium only came to the World Anti-Doping Agency's attention a few years ago and was banned in January 2016.

#### MARIA SHARAPOVA

- Maria Sharapova is prescribed Meldonium to help protect heart tissue by regulating metabolism.
- But the drug also helps with an increase in endurance performance of athletes, improved rehabilitation after exercise, protection against stress, and enhanced activations of central nervous system functions. Meldonium only came to the World Anti-Doping Agency's attention a few years ago and was banned in January 2016.