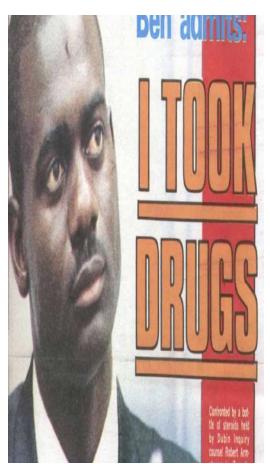

## Ben Johnson (Canadian sprinter)-

### The Dubin Inquiry

In Canada, the federal government established the Commission of Inquiry Into the Use of Drugs and Banned Practices Intended to Increase Athletic Performance, headed by Ontario **Appeal Court Chief Justice CHARLES** DUBIN.