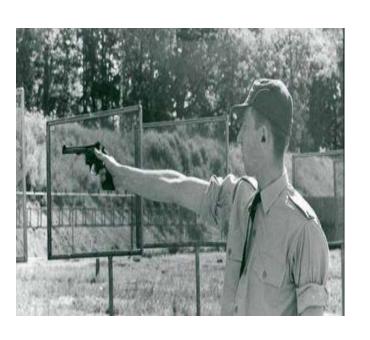

### HANS GUNNAR LILJENWALL

- Liljenwall was the first athlete disqualified at the Olympics by the International Olympic Committee in 1967.
- Liljenwall had "two beers" to calm his nerves before the pistol shooting event.
- Post Event Drug found him --- + for COCAINE & ALCOHOL