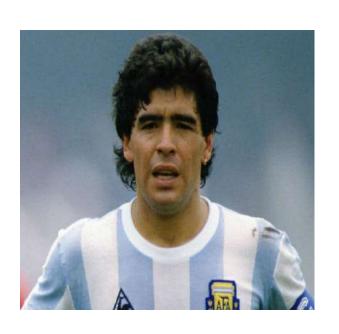

#### **DIEGO MARADONA**

- ARGENTINA SOCCER PLAYER
- Had tested positive for five variants of EPHEDRINE, a drug used to increase energy and alertness and to lose weight by speeding up metabolism.

mailto:shikhasportsmed@gmail.com