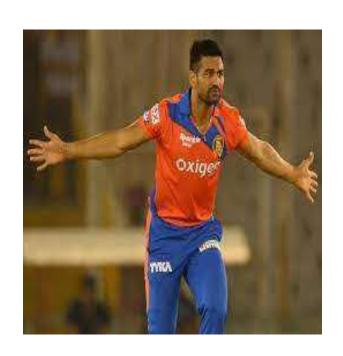

## Shoaib Akhtar- World's fastest bowler disgraced in drug scandal

 In 2006 Shoaib Akhtar has been banned from cricket for two years and Mohammad Asif for one, after being found guilty by the Pakistan Cricket Board of using the banned substance, anabolic steroid NANDROLONE