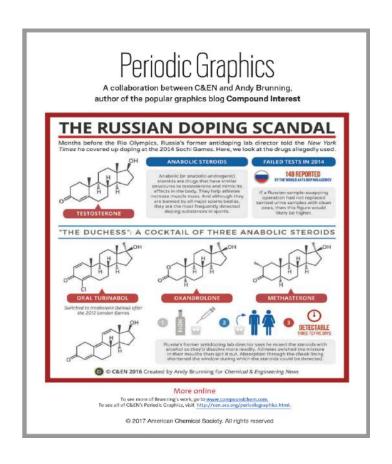

06 Shoaib Akhtar has been banned from cricket for two years and Mohammad Asif for one, after being found guilty by the Pakistan Cricket Board of using the banned substance, anabolic steroid NANDROLONE





# Indian athlete Rani Yadav tests positive for Nandrolone





 India's 20-km road race walker Rani Yadav tested positive and been provisionally suspended from the Commonwealth Games





### 5.OXANDROLONE

- Oxandrolone, sold under the brand names Oxandrin and Anavar, (AAS) medication which is used
- ✓ to help promote weight gain ,
- ✓ to help offset protein catabolism caused by long-term corticosteroid therapy,
- ✓ to support recovery from severe burns,
- ✓ to treat bone pain a/w osteoporosis,
- ✓ to aid in the development of girls with turner syndrome.







### **DUCHES COCKTAIL**



OXANDROLONE
 METENOLONE
 ESTER
 TRENBOLONE
 ESTER







### STANOZOLOL

- Greater ratio
   of ANABOLIC to ANDROGENIC activity
   compared to TESTOSTERONE.
- Non-AROMATIZABLE, and doesnot produce ESTROGENIC effects such as GYNAECOMASTIA & FLUID RETENTION
- Detectable in the urine for up to 10 days after a single 5–10 mg oral dose.





## Ben Johnson (Canadian sprinter)-

### ORTHO

### The Dubin Inquiry





In Canada, the federal government established the Commission of Inquiry Into the Use of Drugs and Banned Practices Intended to Increase Athletic Performance, headed by Ontario **Appeal Court Chief Justice CHARLES** DUBIN.





### Pradeep Sangwan





- In 2013, Pacer Pradeep Sangwan was found guilty of using Stanozolol, an anabolic steroid, while playing for Kolkata Knight Riders.