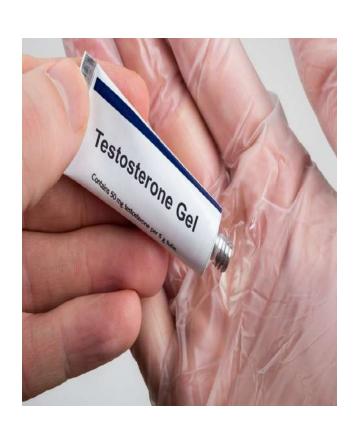

### **TESTOSTERONE GEL**

- According to the WADA-list of prohibited substances, the use of testosterone is prohibited in sports.
- In 2000 a new testosterone preparation, a TESTOSTERONE GEL, was approved by the Food and Drug Administration of the USA for the TESTOSTERONE REPLACEMENT THERAPY in men for conditions associated with low testosterone.

## DETECTION OF THE MISUSE OF T-GEL

- Ratios testosterone/epitestosterone,
- 2.  $5\alpha$ -androstane- $3\alpha$ ,17 $\beta$ diol/epitestosterone
- 3. androsterone/epitestosterone

For GC/C/IRMS analysis-