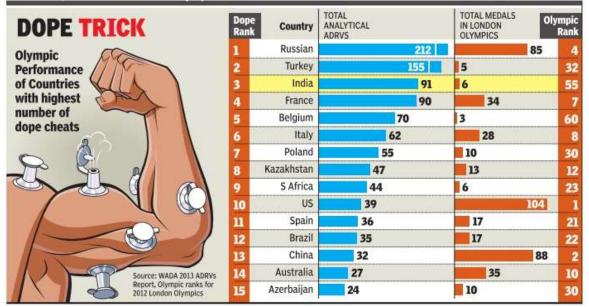

d and used to improve aerobic performance and endurance, reduce fatigue, increase alertness, improve reaction time, and even increase strength.





#### MARIA SHARAPOVA



- Maria Sharapova is prescribed Meldonium to help protect heart tissue by regulating metabolism.
- But the drug also helps with an increase in endurance performance of athletes, improved rehabilitation after exercise, protection against stress, and enhanced activations of central nervous system functions. Meldonium only came to the World Anti-Doping Agency's attention a few years ago and was banned in January 2016.





#### **DIEGO MARADONA**



- ARGENTINA SOCCER PLAYER
- Had tested positive for five variants of EPHEDRINE, a drug used to increase energy and alertness and to lose weight by speeding up metabolism.







mailto:shikhasportsmed@gmail.com

https://www.youtube.com/c/Drshikhaspo rtsmedicinedoc

**WEBSITE:** 

http://www.drshikhasportsmed.com





Dr. Shikha Dhaundiyal

Sports Medicine & Injury Rehabilitation
MBBS, MD SPORTS MEDICINE ( GOLD MEDALIST) PHYSICIAN

www.drshikhasportsmed.com