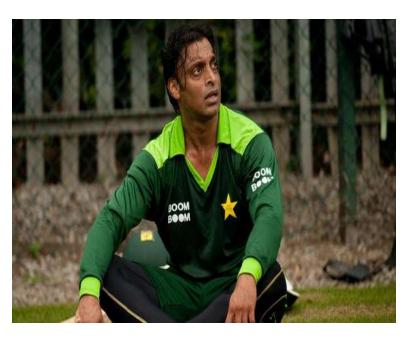

## Shoaib Akhtar- World's fastest bowler disgraced in drug scandal

 In 2006 Shoaib Akhtar has been banned from cricket for two years and Mohammad Asif for one, after being found guilty by the Pakistan Cricket Board of using the banned substance, anabolic steroid NANDROLONE