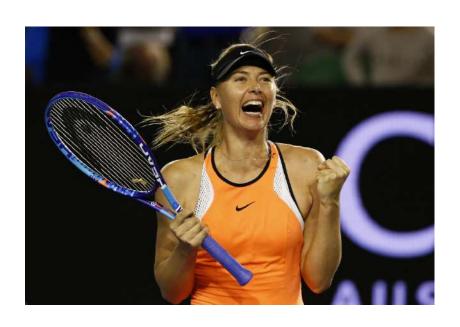

### Maria Sharapova

- Maria Sharapova was given a TWO-YEAR ban by the International Tennis Federation (ITF) following her positive test for the banned drug MELDONIUM.
- Meldonium only came to the World Anti-Doping Agency's attention a few years ago and was banned in January 2016.

#### MARIA SHARAPOVA

- Maria Sharapova is prescribed Meldonium to help protect heart tissue by regulating metabolism.
- But the drug also helps with an increase in endurance performance of athletes, improved rehabilitation after exercise, protection against stress, and enhanced activations of central nervous system functions. Meldonium only came to the World Anti-Doping Agency's attention a few years ago and was banned in January 2016.