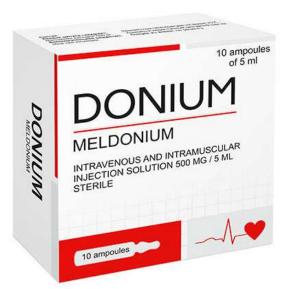

### Maria Sharapova

- Maria Sharapova was given a TWO-YEAR ban by the International Tennis Federation (ITF) following her positive test for the banned drug MELDONIUM.
- Meldonium only came to the World Anti-Doping Agency's attention a few years ago and was banned in January 2016.

#### **MELDONIUM**

 Meldonium, sold under the brand name Mildronate

It is also known as Quaterine, MET-88, THP [trimethylhydrazinium propionate].

Meldonium is a fatty acid oxidation inhibitor, and it is now principally used for heart conditions, such as ANGINA, HEART FAILURE & HEART ATTACK.

#### **MELDONIUM**

- Meldonium is a non-specified substance prohibited at all times (in- and out-ofcompetition) since 1 January 2016.
- The mere presence of meldonium in an athlete's sample collected on or after 1 January 2016 constitutes an anti-doping rule violation under article 2.1 of the Code.

#### **MELDONIUM**

• If the concentration is above 15  $\mu$ g/mL, representing recent intake of meldonium.

#### MARIA SHARAPOVA

- Maria Sharapova is prescribed Meldonium to help protect heart tissue by regulating metabolism.
- But the drug also helps with an increase in endurance performance of athletes, improved rehabilitation after exercise, protection against stress, and enhanced activations of central nervous system functions. Meldonium only came to the World Anti-Doping Agency's attention a few years ago and was banned in January 2016.