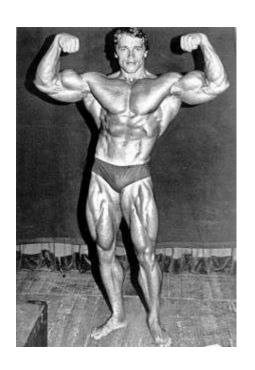

### Arnold Schwarzenegger

 The standard protocol going around then was 3
 Dianabol a day, and 1 shot of Primobolan per week.