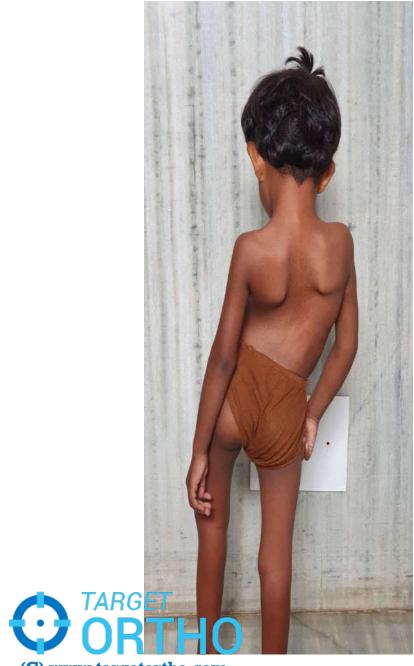

# Early onset idiopathic scoliosis

#### **Observation**

- 1. Cobb angle <20°\*</li>
- 2. RVAD < 20°\*
- 3. Phase 1 rib head\*

If curve progression more than 10deg/6months or 20deg /1 yr –Intervene

#### Intervention

- 1. Cobb angle >25°\*
- 2. RVAD more than 20°\*
- 3. Phase 2 rib head\*
- 4. Documented progression of curve