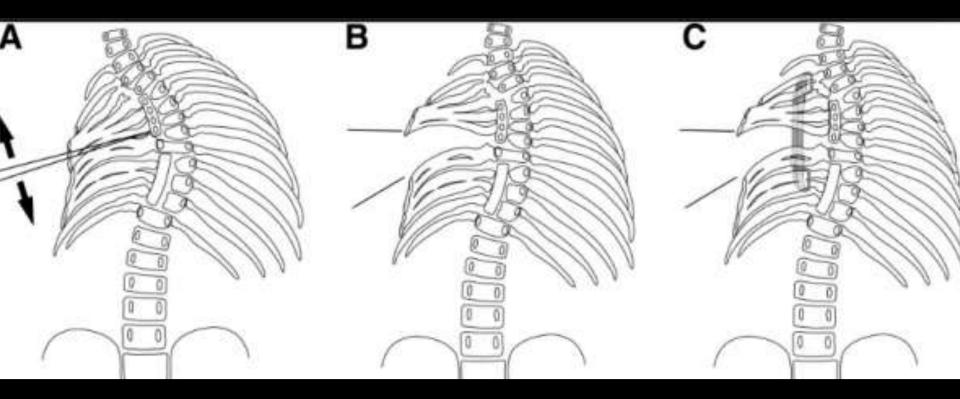

C) www.targetortho.com

# Spinal brace Milwaukee brace



#### **Boston brace**



(C) www.targetortho.com

# Fusion less surgeries 3 categories

- <u>**1-Distraction-based systems**</u> distractive force across deformed segment- growth rods
- <u>2-Compression-based systems</u> compressive force inhibition of the convex side.
- Examples vertebral body staples and vertebral body tethering.
- <u>3-Guided growth systems=anchoring</u> multiple and apical vertebrae to rods -permitting longitudinal growth . Shilla System.
   TARGET
   ORTHO

www.targetortho.com

#### **Growth rods**











#### Stapling technique



# Guided growth- shilla procedure





#### **Congenital scoliosis**





#### **Congenital scoliosis**



# **Congenital scoliosis**











#### Thoracic expansion devices





# Vertical expandable prosthetic titanium rib



TARGET

(C) www.targetortho.com

















# Thank you