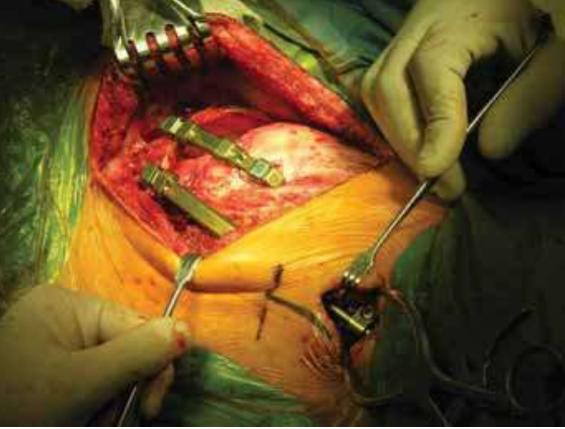

# Fusion less surgeries 3 categories

- <u>**1-Distraction-based systems**</u> distractive force across deformed segment- growth rods
- <u>2-Compression-based systems</u> compressive force inhibition of the convex side.
- Examples vertebral body staples and vertebral body tethering.
- <u>3-Guided growth systems=anchoring</u> multiple and apical vertebrae to rods -permitting longitudinal growth . Shilla System.
   TARGET
   ORTHO

#### **Growth rods**