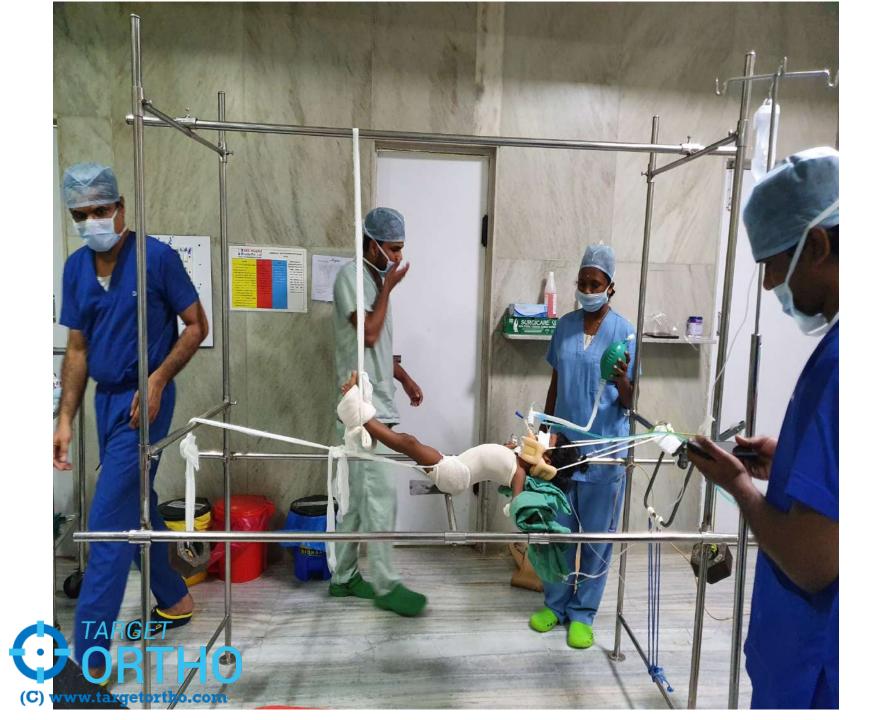

#### Intervention

• Curve deg - 25deg – 40 deg- cast application

 More than 40deg – surgical – <u>fusion less</u> surgeries

(C) www.targetortho.com

(C) www.targetortho.com

# Spinal brace Milwaukee brace