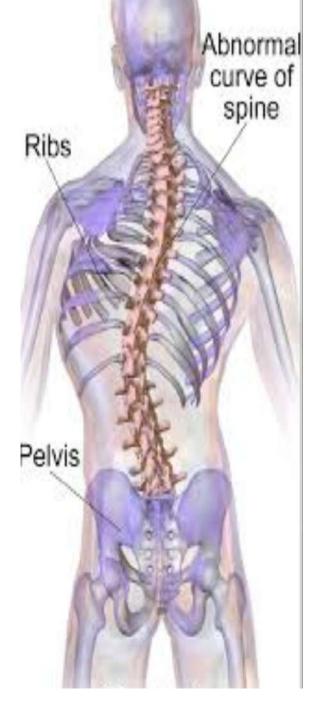

ratory failure.

Management of early onset scoliosis Idiopathic scoliosis

Radiological evaluation







#### Rib phase- at apex



## Mehtas rib vertebral angle difference Infantile idiopathic scoliosis



## **Rissers grading**





# Where does your patient stands in this growth curve ?



# Early onset idiopathic scoliosis

#### **Observation**

- 1. Cobb angle <20°\*</li>
- 2. RVAD < 20°\*
- 3. Phase 1 rib head\*

If curve progression more than 10deg/6months or 20deg /1 yr –Intervene



#### Intervention

- 1. Cobb angle >25°\*
- 2. RVAD more than 20°\*
- 3. Phase 2 rib head\*
- 4. Documented progression of curve

#### Intervention

• Curve deg - 25deg – 40 deg- cast application

 More than 40deg – surgical – <u>fusion less</u> surgeries















(C) www.targetortho.com

























(C) www.targetortho.com

# Spinal brace Milwaukee brace



#### **Boston brace**



(C) www.targetortho.com

# Fusion less surgeries 3 categories

- <u>**1-Distraction-based systems**</u> distractive force across deformed segment- growth rods
- <u>2-Compression-based systems</u> compressive force inhibition of the convex side.
- Examples vertebral body staples and vertebral body tethering.
- <u>3-Guided growth systems=anchoring</u> multiple and apical vertebrae to rods -permitting longitudinal growth . Shilla System.
   TARGET
   ORTHO

www.targetortho.com

#### **Growth rods**











#### Stapling technique



# Guided growth- shilla procedure





#### **Congenital scoliosis**





#### **Congenital scoliosis**



# **Congenital scoliosis**











#### Thoracic