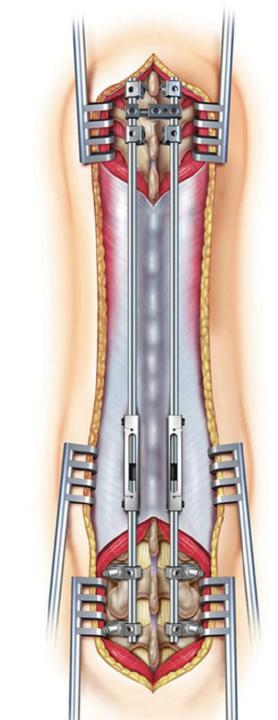

# Fusion less surgeries 3 categories

- <u>**1-Distraction-based systems**</u> distractive force across deformed segment- growth rods
- <u>2-Compression-based systems</u> compressive force inhibition of the convex side.
- Examples vertebral body staples and vertebral body tethering.
- <u>3-Guided growth systems=anchoring</u> multiple and apical vertebrae to rods -permitting longitudinal growth . Shilla System.
   TARGET
   ORTHO

#### **Growth rods**