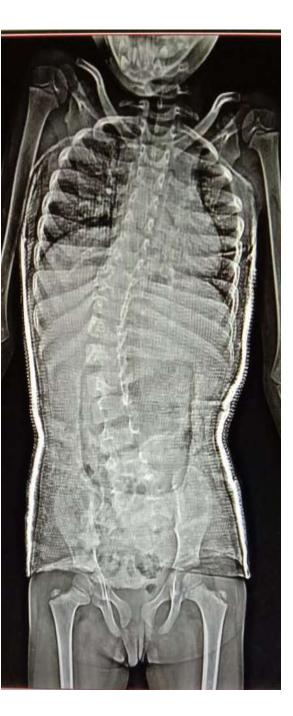

lure.

Management of early onset scoliosis Idiopathic scoliosis

Radiological evaluation







#### Rib phase- at apex



## Mehtas rib vertebral angle difference Infantile idiopathic scoliosis



## **Rissers grading**





# Where does your patient stands in this growth curve ?



# Early onset idiopathic scoliosis

#### **Observation**

- 1. Cobb angle <20°\*</li>
- 2. RVAD < 20°\*
- 3. Phase 1 rib head\*

If curve progression more than 10deg/6months or 20deg /1 yr –Intervene



#### Intervention

- 1. Cobb angle >25°\*
- 2. RVAD more than 20°\*
- 3. Phase 2 rib head\*
- 4. Documented progression of curve

#### Intervention

• Curve deg - 25deg – 40 deg- cast application

 More than 40deg – surgical – <u>fusion less</u> surgeries















(C) www.targetortho.com

























(C) www.targetortho.com

# Spinal brace Milwaukee brace



#### **Boston brace**



(C) www.targetortho.com

# Fusion less surgeries 3 categories

- <u>**1-Distraction-based systems**</u> distractive force across deformed segment- growth rods
- <u>2-Compression-based systems</u> compressive force inhibition of the convex side.
- Examples vertebral body staples and vertebral body tethering.
- <u>3-Guided growth systems=anchoring</u> multiple and apical vertebrae to rods -permitting longitudinal growth . Shilla System.
   TARGET
   ORTHO

www.targetortho.com

#### **Growth rods**











#### Stapling technique



# Guided growth- shilla procedure





#### **Congenital scoliosis**





#### **Congenital scoliosis**



# **Congenital scoliosis**











#### Thoracic expansion