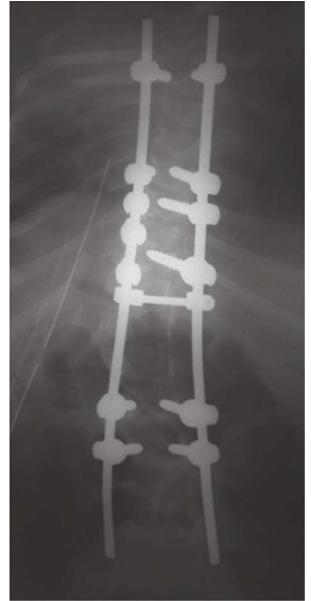

# Fusion less surgeries 3 categories

- <u>**1-Distraction-based systems**</u> distractive force across deformed segment- growth rods
- <u>2-Compression-based systems</u> compressive force inhibition of the convex side.
- Examples vertebral body staples and vertebral body tethering.
- <u>3-Guided growth systems=anchoring</u> multiple and apical vertebrae to rods -permitting longitudinal growth . Shilla System.
   TARGET
   ORTHO

#### **Growth rods**