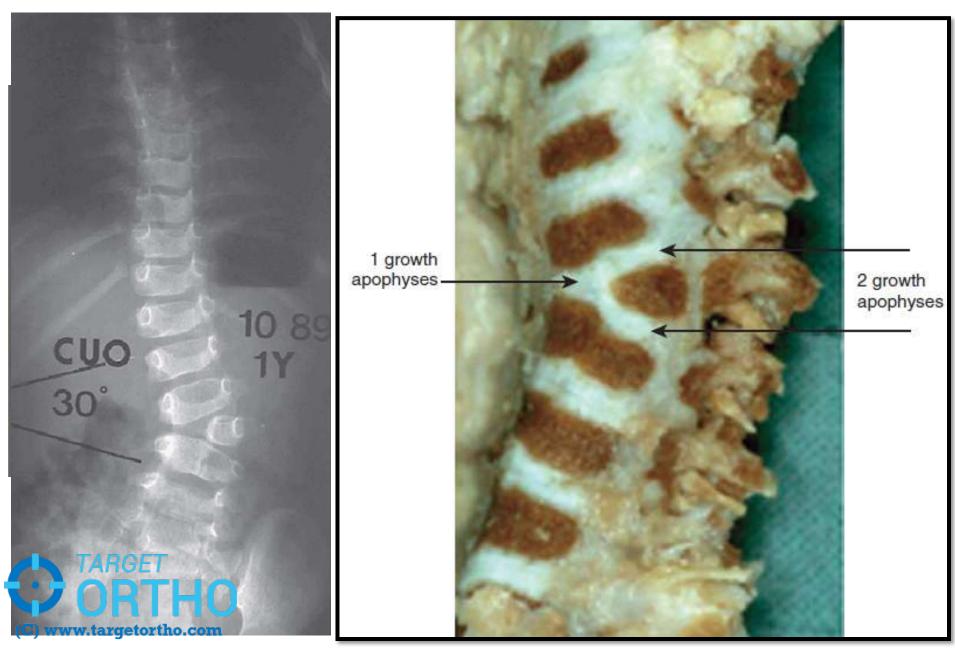

## Thoracic Growth

- 6%-At birth
- 30% by age 5
- 50% by age 10.
- Between 10 & maturity- volume doubles .
- The "golden" period

-between birth and 8 years

#### **Development of lungs**

The alveoli - 10 fold increase till 4 years of age.

- Deformity limits the space for lung growth
- Significant scoliosis before 5 years of age

   disabling dyspnea or cardiorespiratory failure.