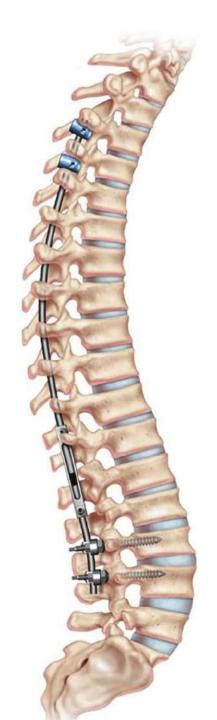

# Fusion less surgeries 3 categories

- <u>**1-Distraction-based systems**</u> distractive force across deformed segment- growth rods
- <u>2-Compression-based systems</u> compressive force inhibition of the convex side.
- Examples vertebral body staples and vertebral body tethering.
- <u>3-Guided growth systems=anchoring</u> multiple and apical vertebrae to rods -permitting longitudinal growth . Shilla System.
   TARGET
   ORTHO

#### **Growth rods**