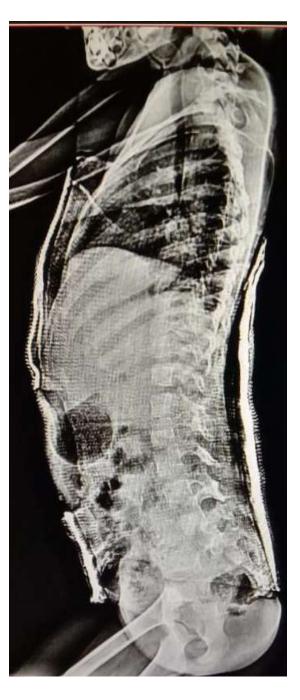

## Volume Depletion Deformities of the Thorax

b

#### **Development of lungs**

The alveoli - 10 fold increase till 4 years of age.

- Deformity limits the space for lung growth
- Significant scoliosis before 5 years of age

   disabling dyspnea or cardiorespiratory failure.