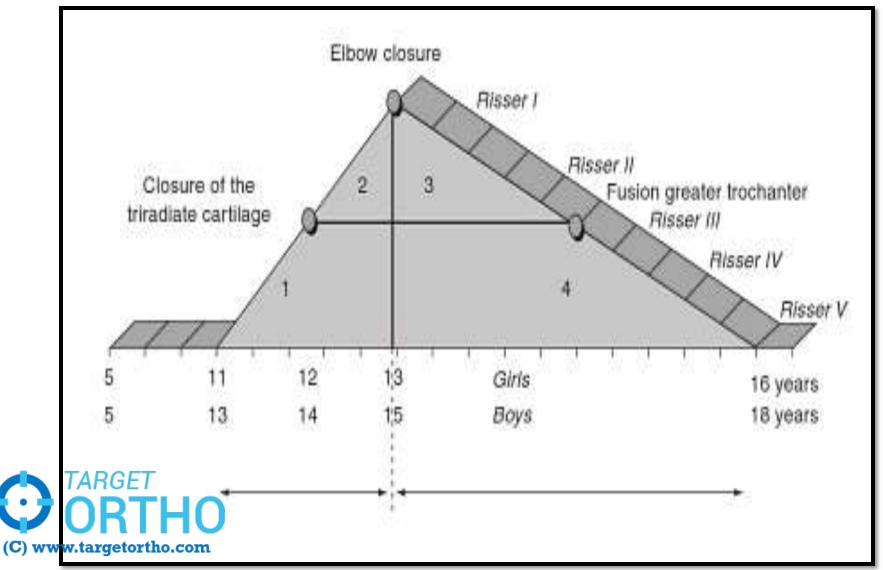

s Skin tags Axillary freckles





#### Look for other specific syndromic features



#### Arthrogryposis multiplex congenita





## Thoracic Growth

- 6%-At birth
- 30% by age 5
- 50% by age 10.
- Between 10 & maturity- volume doubles .
- The "golden" period

-between birth and 8 years



#### **Development of lungs**





The alveoli - 10 fold increase till 4 years of age.

- Deformity limits the space for lung growth
- Significant scoliosis before 5 years of age

   disabling dyspnea or cardiorespiratory failure.

Management of early onset scoliosis Idiopathic scoliosis

Radiological evaluation







#### Rib phase- at apex



## Mehtas rib vertebral angle difference Infantile idiopathic scoliosis



## **Rissers grading**





# Where does your patient stands in this growth curve ?



# Early onset idiopathic scoliosis

#### **Observation**

- 1. Cobb angle <20°\*</li>
- 2. RVAD < 20°\*
- 3. Phase 1 rib head\*

If curve progression more than 10deg/6months or 20deg /1 yr –Intervene



#### Intervention

- 1. Cobb angle >25°\*
- 2. RVAD more than 20°\*
- 3. Phase 2 rib head\*
- 4. Documented progression of curve

#### Intervention

• Curve deg - 25deg – 40 deg- cast application

 More than 40deg – surgical – <u>fusion less</u> surgeries















(C) www.targetortho.com

























(C) www.targetortho.com

# Spinal brace Milwaukee brace



#### **Boston brace**



(C) www.targetortho.com

# Fusion less surgeries 3 categories

- <u>**1-Distraction-based systems**</u> distractive force across deformed segment- growth rods
- <u>2-Compression-based systems