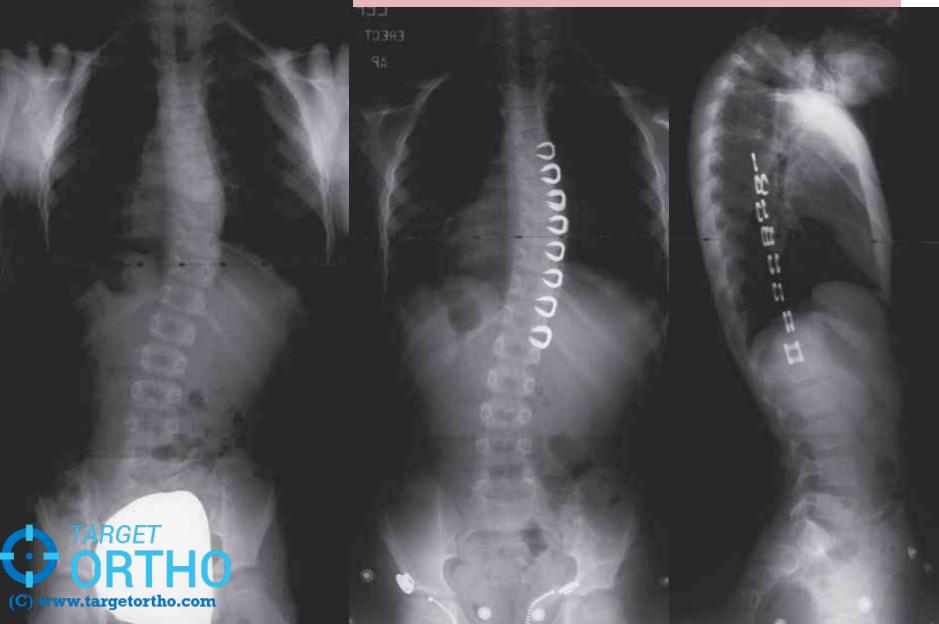

Management of early onset scoliosis Idiopathic scoliosis

Radiological evaluation

#### **Observation**

- 1. Cobb angle <20°\*</li>
- 2. RVAD < 20°\*
- 3. Phase 1 rib head\*

If curve progression more than 10deg/6months or 20deg /1 yr –Intervene

#### Intervention

- 1. Cobb angle >25°\*
- 2. RVAD more than 20°\*
- 3. Phase 2 rib head\*
- 4. Documented progression of curve