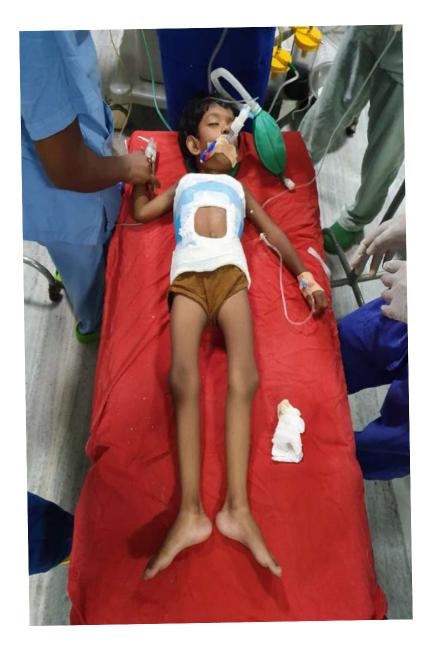

#### Intervention

• Curve deg - 25deg – 40 deg- cast application

 More than 40deg – surgical – <u>fusion less</u> surgeries

(C) www.targetortho.com

(C) www.targetortho.com

# Fusion less surgeries 3 categories

- <u>**1-Distraction-based systems**</u> distractive force across deformed segment- growth rods
- <u>2-Compression-based systems</u> compressive force inhibition of the convex side.
- Examples vertebral body staples and vertebral body tethering.
- <u>3-Guided growth systems=anchoring</u> multiple and apical vertebrae to rods -permitting longitudinal growth . Shilla System.
   TARGET
   ORTHO