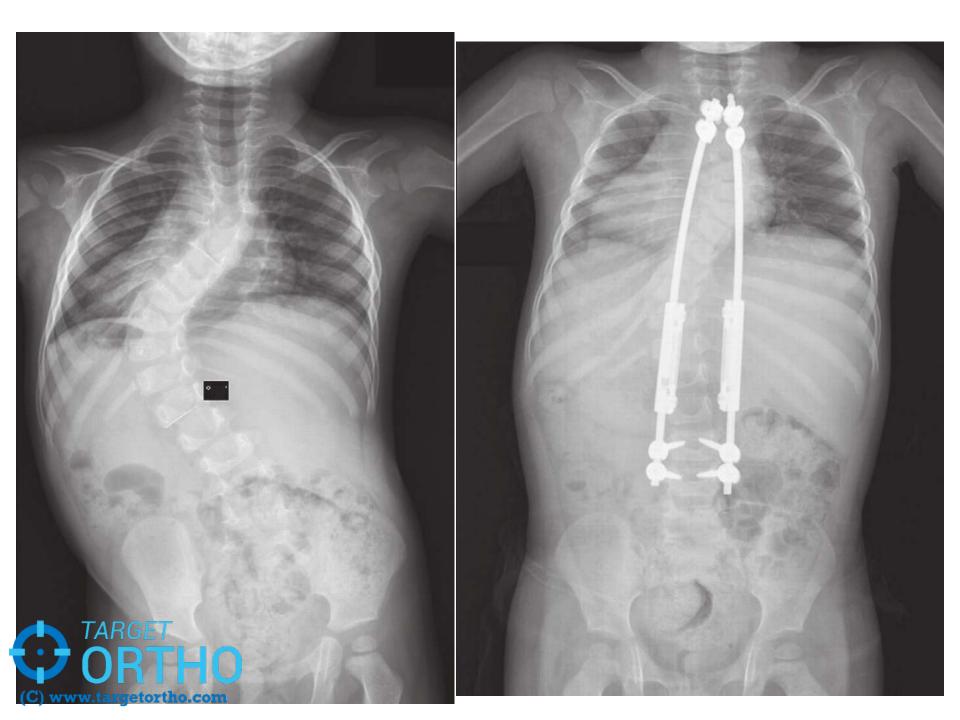

# Fusion less surgeries 3 categories

- <u>**1-Distraction-based systems**</u> distractive force across deformed segment- growth rods
- <u>2-Compression-based systems</u> compressive force inhibition of the convex side.
- Examples vertebral body staples and vertebral body tethering.
- <u>3-Guided growth systems=anchoring</u> multiple and apical vertebrae to rods -permitting longitudinal growth . Shilla System.
   TARGET
   ORTHO

#### **Growth rods**