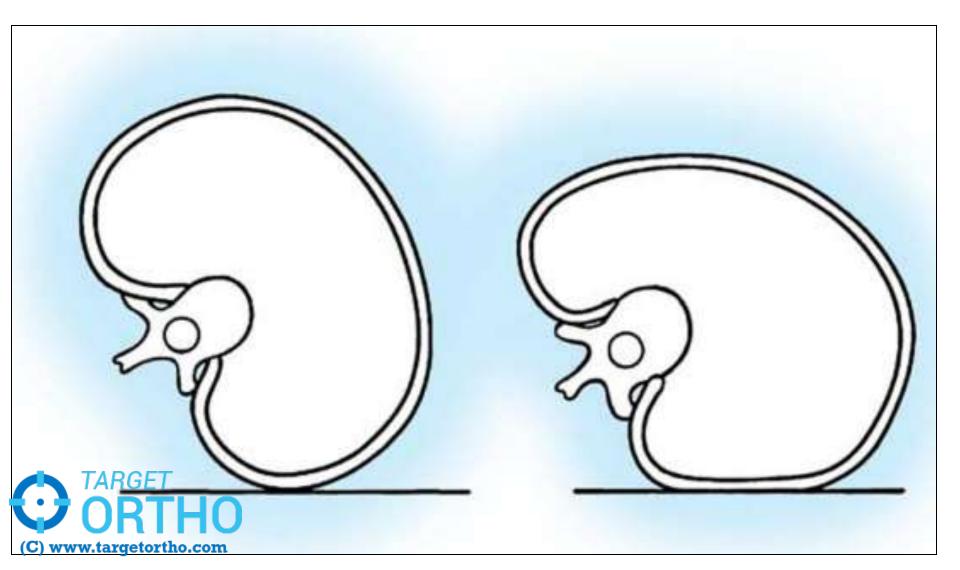

#### Rib phase- at apex

## Mehtas rib vertebral angle difference Infantile idiopathic scoliosis