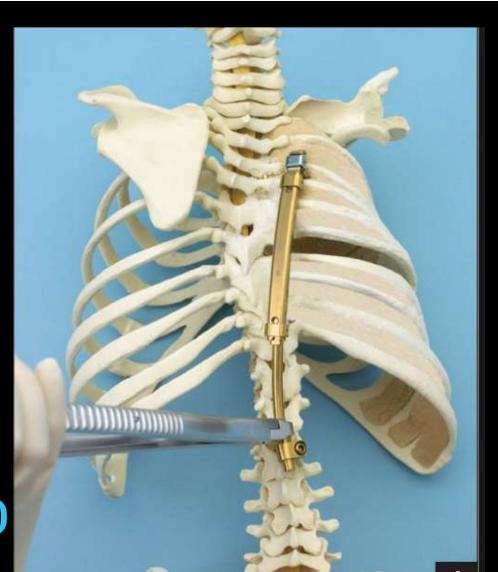

# Fusion less surgeries 3 categories

- <u>**1-Distraction-based systems**</u> distractive force across deformed segment- growth rods
- <u>2-Compression-based systems</u> compressive force inhibition of the convex side.
- Examples vertebral body staples and vertebral body tethering.
- <u>3-Guided growth systems=anchoring</u> multiple and apical vertebrae to rods -permitting longitudinal growth . Shilla System.
   TARGET
   ORTHO

#### **Growth rods**