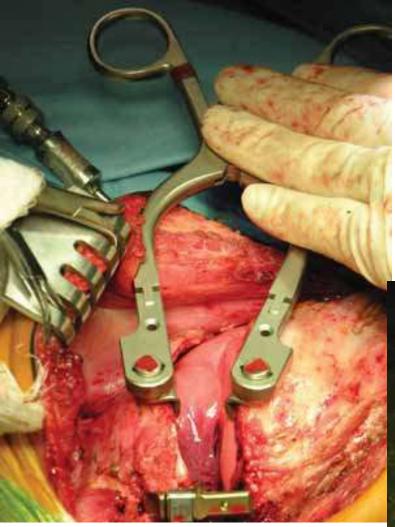

#### Thoracic expansion devices

# Vertical expandable prosthetic titanium rib

TARGET

(C) www.targetortho.com