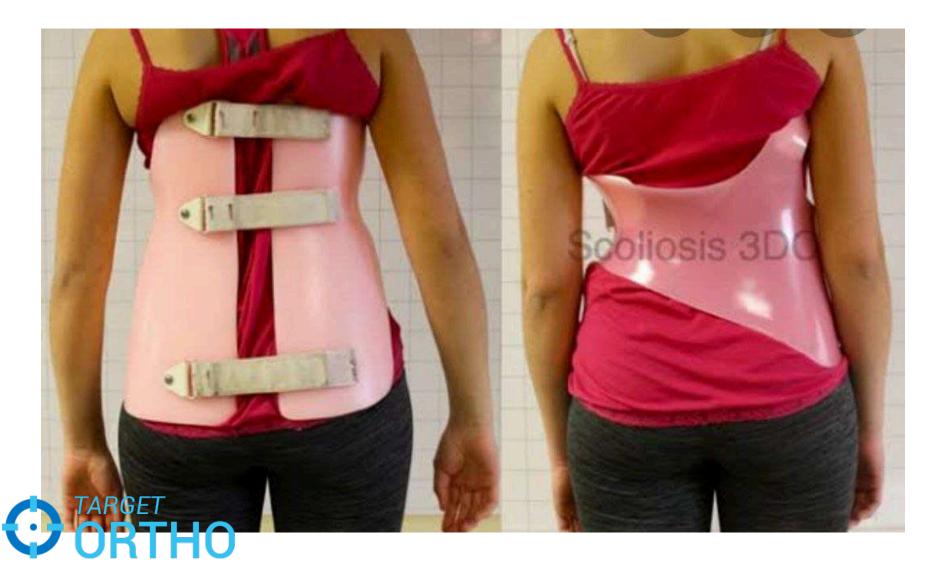

#### Rib phase- at apex



## Mehtas rib vertebral angle difference Infantile idiopathic scoliosis



## **Rissers grading**





# Where does your patient stands in this growth curve ?



# Early onset idiopathic scoliosis

#### **Observation**

- 1. Cobb angle <20°\*</li>
- 2. RVAD < 20°\*
- 3. Phase 1 rib head\*

If curve progression more than 10deg/6months or 20deg /1 yr –Intervene



#### Intervention

- 1. Cobb angle >25°\*
- 2. RVAD more than 20°\*
- 3. Phase 2 rib head\*
- 4. Documented progression of curve

#### Intervention

• Curve deg - 25deg – 40 deg- cast application

 More than 40deg – surgical – <u>fusion less</u> surgeries















(C) www.targetortho.com

























(C) www.targetortho.com

# Spinal brace Milwaukee brace



#### **Boston brace**



(C) www.targetortho.com

# Fusion less surgeries 3 categories

- <u>**1-Distraction-based systems**</u> distractive force across deformed segment- growth rods
- <u>2-Compression-based systems</u> compressive force inhibition of the convex side.
- Examples vertebral body staples and vertebral body tethering.
- <u>3-Guided growth systems=anchoring</u> multiple and apical vertebrae to rods -permitting longitudinal growth . Shilla System.
   TARGET
   ORTHO

www.targetortho.com

#### **Growth rods**











#### Stapling technique



# Guided growth- shilla procedure





#### **Congenital scoliosis**





#### **Congenital scoliosis**



# **Congenital scoliosis**











#### Thoracic expansion devices





# Vertical expandable prosthetic titanium rib



TARGET

(C) www.targetortho.