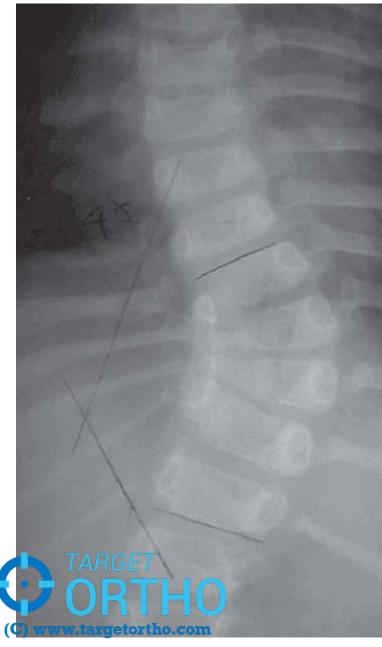

.targetortho.com

























(C) www.targetortho.com

# Spinal brace Milwaukee brace



#### **Boston brace**



(C) www.targetortho.com

# Fusion less surgeries 3 categories

- <u>**1-Distraction-based systems**</u> distractive force across deformed segment- growth rods
- <u>2-Compression-based systems</u> compressive force inhibition of the convex side.
- Examples vertebral body staples and vertebral body tethering.
- <u>3-Guided growth systems=anchoring</u> multiple and apical vertebrae to rods -permitting longitudinal growth . Shilla System.
   TARGET
   ORTHO

www.targetortho.com

#### **Growth rods**











#### Stapling technique



# Guided growth- shilla procedure





#### **Congenital scoliosis**





#### **Congenital scoliosis**



# **Congenital scoliosis**











#### Thoracic expansion devices





# Vertical expandable prosthetic titanium rib



TARGET

(C) www.targetortho.com

















# Thank you