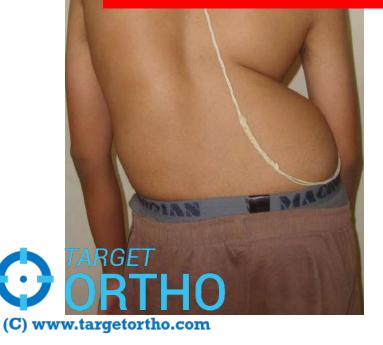

## Volume Depletion Deformities of the Thorax

b

#### **Development of lungs**

The alveoli - 10 fold increase till 4 years of age.

- Deformity limits the space for lung growth
- Significant scoliosis before 5 years of age

   disabling dyspnea or cardiorespiratory failure.