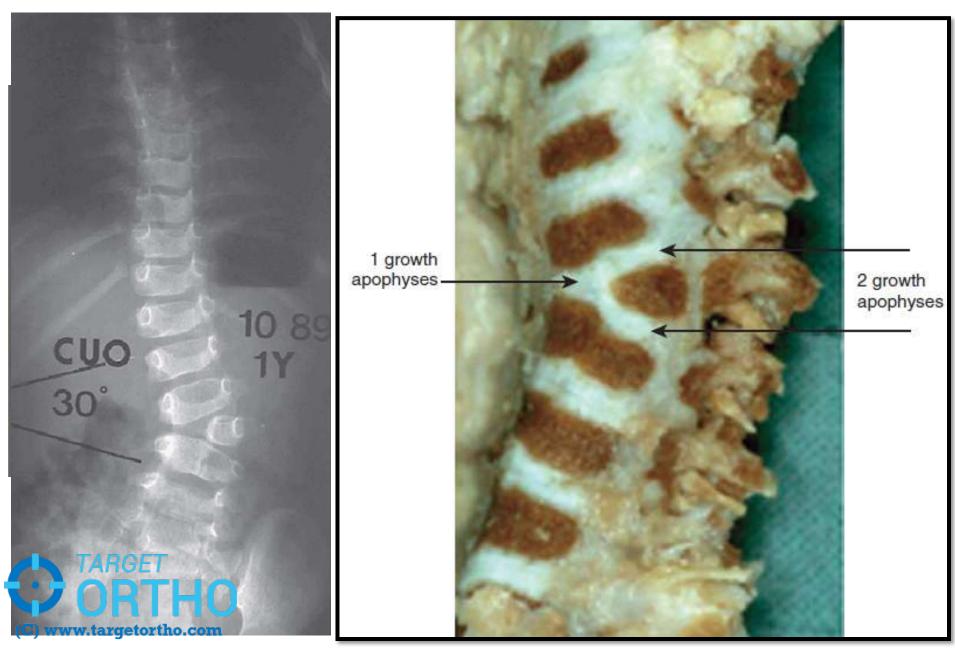

## **Early onset scoliosis**

Dr.C.S.Vishnuprasath.,FNB(Spine)., Consultant spine surgeon, SKS Hospitals, Salem.



#### Early onset scoliosis – deformity before 5yrs of age





 Treatment principles resemble b/w 5 to 10 and < 5 years.</li>

Now scoliosis less than 10yrs also included in EOS



# Etiologies

- 1. Idiopathic.
- 2. Congenital
- 3. Neuromuscular
- 4. Syndromic



| Infantile idiopathic<br>scoliosis | 0-3 yrs   |
|-----------------------------------|-----------|
| Juvenile idiopathic<br>scoliosis  | 4-9 yrs   |
| Adolescent idiopathic scoliosis   | 10-20 yrs |











#### **Congenital scoliosis**



#### **Congenital scoliosis**







## Volume Depletion Deformities of the Thorax



b

#### **Neurocutaneous markers**

#### Neurofibromatosis

Café au lait spots Skin tags Axillary freckles





#### Look for other specific syndromic features



#### Arthrogryposis multiplex congenita





## Thoracic Growth

- 6%-At birth
- 30% by age 5
- 50% by age 10.
- Between 10 & maturity- volume doubles .
- The "golden" period

-between birth and 8 years



#### **Development of lungs**





The alveoli - 10 fold increase till 4 years of age.

- Deformity limits the space for lung growth
- Significant scoliosis before 5 years of age

   disabling dyspnea or cardiorespiratory failure.

Management of early onset scoliosis Idiopathic scoliosis

Radiological evaluation







#### Rib phase- at ape