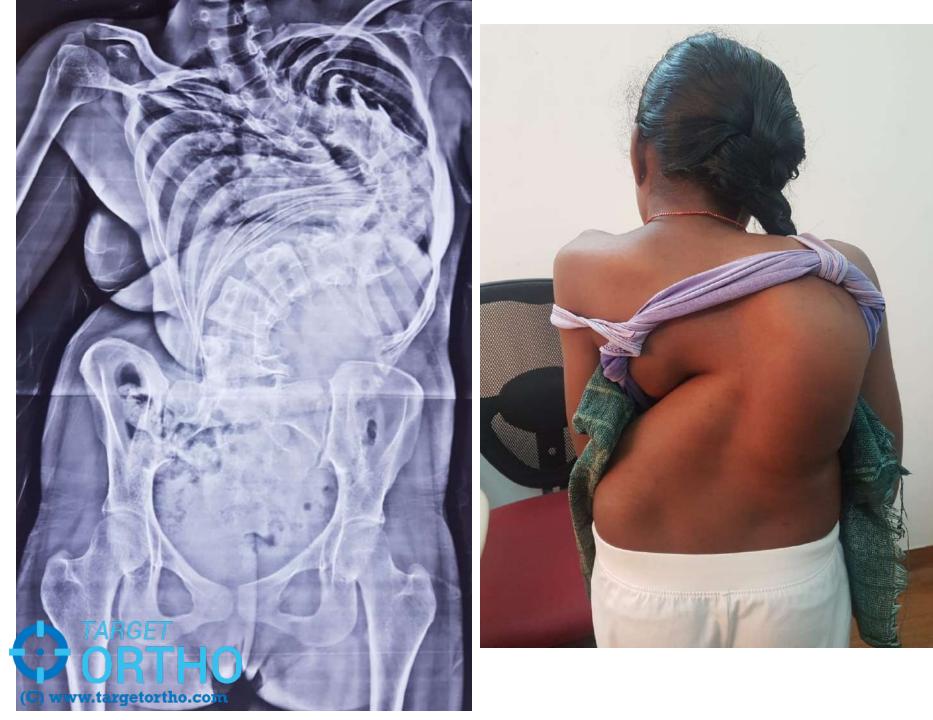

## Volume Depletion Deformities of the Thorax

b

#### **Development of lungs**

The alveoli - 10 fold increase till 4 years of age.

- Deformity limits the space for lung growth
- Significant scoliosis before 5 years of age

   disabling dyspnea or cardiorespiratory failure.