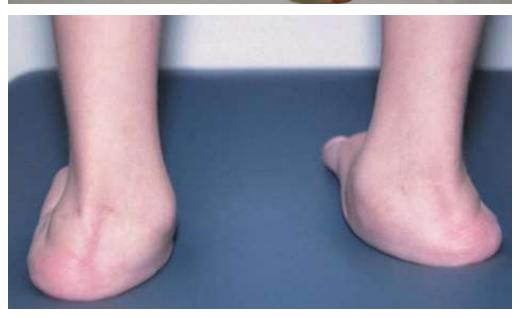

### Early onset scoliosis – deformity before 5yrs of age





 Treatment principles resemble b/w 5 to 10 and < 5 years.</li>

Now scoliosis less than 10yrs also included in EOS



# Etiologies

- 1. Idiopathic.
- 2. Congenital
- 3. Neuromuscular
- 4. Syndromic



| Infantile idiopathic<br>scoliosis | 0-3 yrs   |
|-----------------------------------|-----------|
| Juvenile idiopathic<br>scoliosis  | 4-9 yrs   |
| Adolescent idiopathic scoliosis   | 10-20 yrs |











#### **Congenital scoliosis**



#### **Congenital scoliosis**







## Volume Depletion Deformities of the Thorax



b

#### **Neurocutaneous markers**

#### Neurofibromatosis

Café au lait spots Skin tags Axillary freckles





#### Look for other specific syndromic features



#### Arthrogryposis multiplex congenita





## Thoracic Growth

- 6%-At birth
- 30% by age 5
- 50% by age 10.
- Between 10 & maturity- volume doubles .
- The "golden" period

-between birth and 8 years



#### **Development of lungs**





The alveoli - 10 fold increase till 4 years of age.

- Deformity limits the space for lung growth
- Significant scoliosis before 5 years of age

   disabling dyspnea or cardiorespiratory failure.

Management of early onset scoliosis Idiopathic scoliosis

Radiological evaluation







#### Rib phase- at apex



## Mehtas rib vertebral angle difference Infantile idiopathic scoliosis



## **Rissers grading**





# Where does your patient stands in this growth curve ?



# Early onset idiopathic scoliosis

#### **Observation**

- 1. Cobb angle <20°\*</li>
- 2. RVAD < 20°\*
- 3. Phase 1 rib head\*