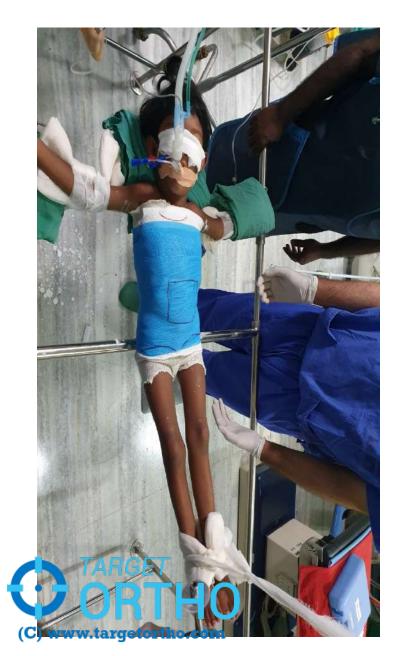

#### Intervention

• Curve deg - 25deg – 40 deg- cast application

 More than 40deg – surgical – <u>fusion less</u> surgeries

(C) www.targetortho.com

(C) www.targetortho.com

# Fusion less surgeries 3 categories

- <u>**1-Distraction-based systems**</u> distractive force across deformed segment- growth rods
- <u>2-Compression-based systems</u> compressive force inhibition of the convex side.
- Examples vertebral body staples and vertebral body tethering.
- <u>3-Guided growth systems=anchoring</u> multiple and apical vertebrae to rods -permitting longitudinal growth . Shilla System.
   TARGET
   ORTHO