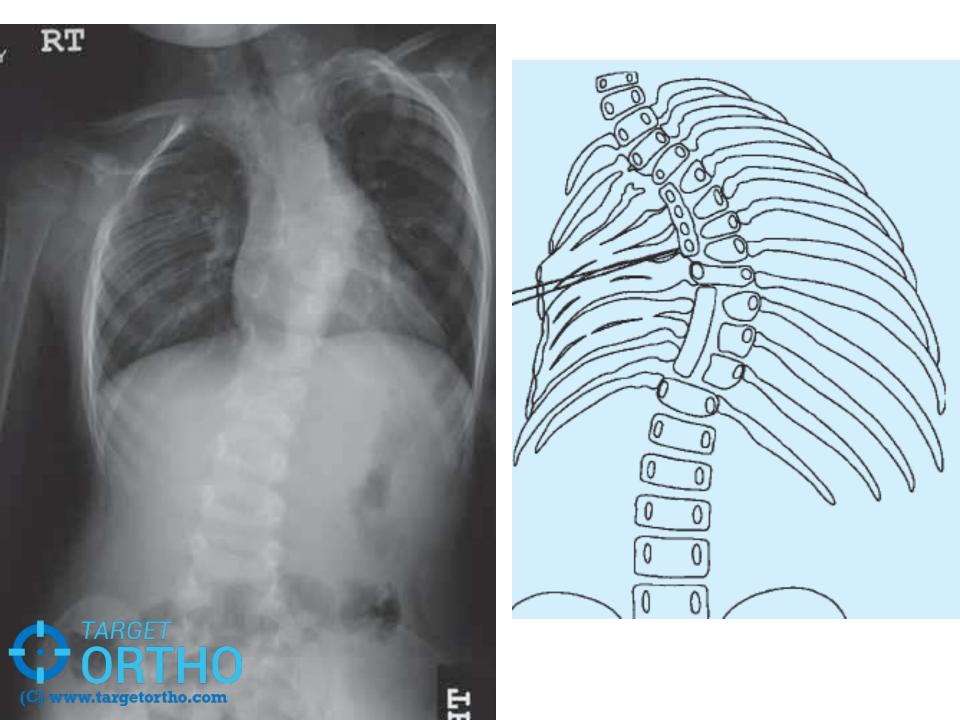

## Volume Depletion Deformities of the Thorax

b

#### **Development of lungs**

The alveoli - 10 fold increase till 4 years of age.

- Deformity limits the space for lung growth
- Significant scoliosis before 5 years of age

   disabling dyspnea or cardiorespiratory failure.