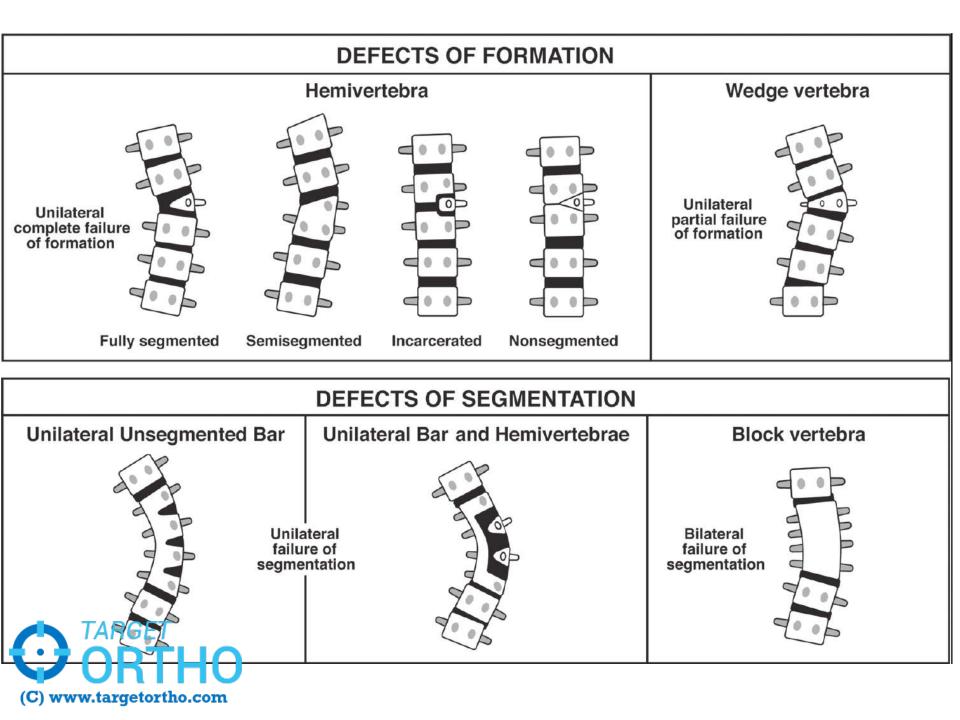

# Etiologies

- 1. Idiopathic.
- 2. Congenital
- 3. Neuromuscular
- 4. Syndromic

| Infantile idiopathic<br>scoliosis | 0-3 yrs   |
|-----------------------------------|-----------|
| Juvenile idiopathic<br>scoliosis  | 4-9 yrs   |
| Adolescent idiopathic scoliosis   | 10-20 yrs |

#### **Congenital scoliosis**