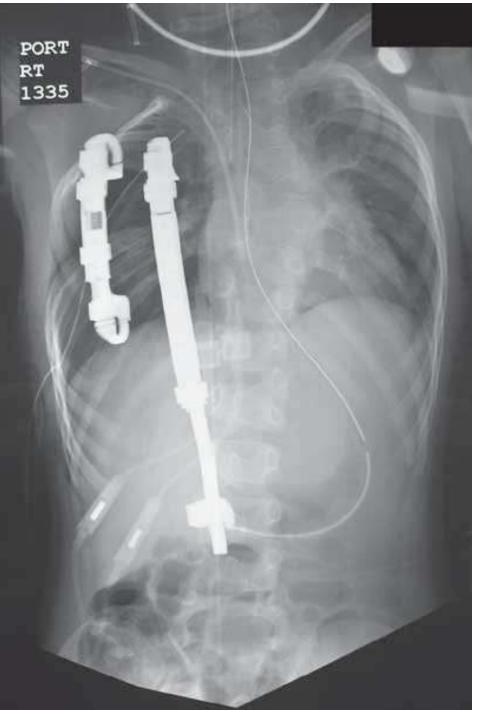

#### Thoracic expansion devices

# Vertical expandable prosthetic titanium rib

TARGET

(C) www.targetortho.com