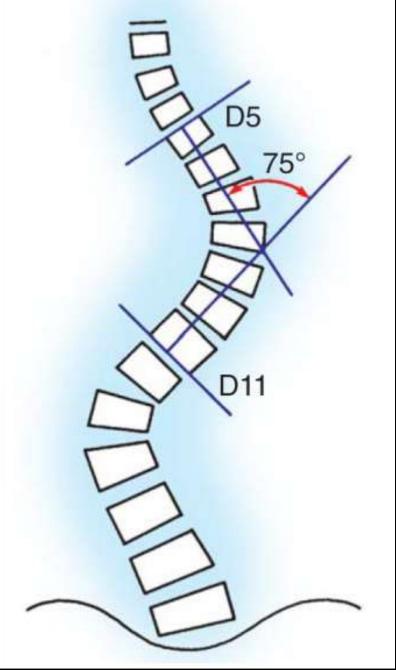

#### Rib phase- at apex

## Mehtas rib vertebral angle difference Infantile idiopathic scoliosis