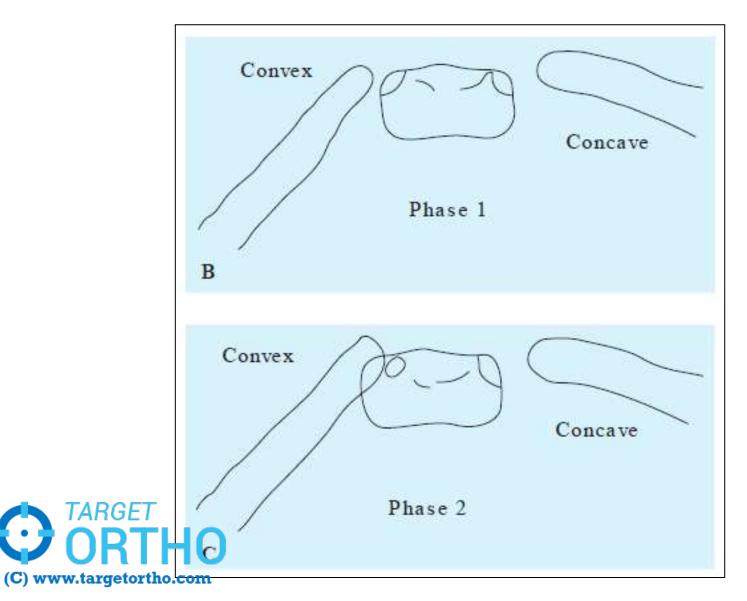

#### Rib phase- at apex

## Mehtas rib vertebral angle difference Infantile idiopathic scoliosis

#### **Observation**

- 1. Cobb angle <20°\*</li>
- 2. RVAD < 20°\*
- 3. Phase 1 rib head\*

If curve progression more than 10deg/6months or 20deg /1 yr –Intervene

#### Intervention

- 1. Cobb angle >25°\*
- 2. RVAD more than 20°\*
- 3. Phase 2 rib head\*
- 4. Documented progression of curve