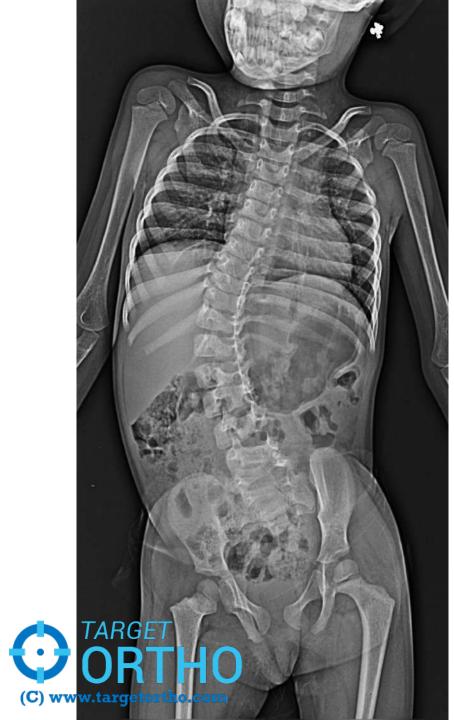

ge

   disabling dyspnea or cardiorespiratory failure.

Management of early onset scoliosis Idiopathic scoliosis

Radiological evaluation







#### Rib phase- at apex



## Mehtas rib vertebral angle difference Infantile idiopathic scoliosis



## **Rissers grading**





# Where does your patient stands in this growth curve ?



# Early onset idiopathic scoliosis

#### **Observation**

- 1. Cobb angle <20°\*</li>
- 2. RVAD < 20°\*
- 3. Phase 1 rib head\*

If curve progression more than 10deg/6months or 20deg /1 yr –Intervene



#### Intervention

- 1. Cobb angle >25°\*
- 2. RVAD more than 20°\*
- 3. Phase 2 rib head\*
- 4. Documented progression of curve

#### Intervention

• Curve deg - 25deg – 40 deg- cast application

 More than 40deg – surgical – <u>fusion less</u> surgeries















(C) www.targetortho.com

























(C) www.targetortho.com

# Spinal brace Milwaukee brace



#### **Boston brace**



(C) www.targetortho.com

# Fusion less surgeries 3 categories

- <u>**1-Distraction-based systems**</u> distractive force across deformed segment- growth rods
- <u>2-Compression-based systems</u> compressive force inhibition of the convex side.
- Examples vertebral body staples and vertebral body tethering.
- <u>3-Guided growth systems=anchoring</u> multiple and apical vertebrae to rods -permitting longitudinal growth . Shilla System.
   TARGET
   ORTHO

www.targetortho.com

#### **Growth rods**











#### Stapling technique



# Guided growth- shilla procedure





#### **Congenital scoliosis**





#### **Congenital scoliosis**



# **Congenita