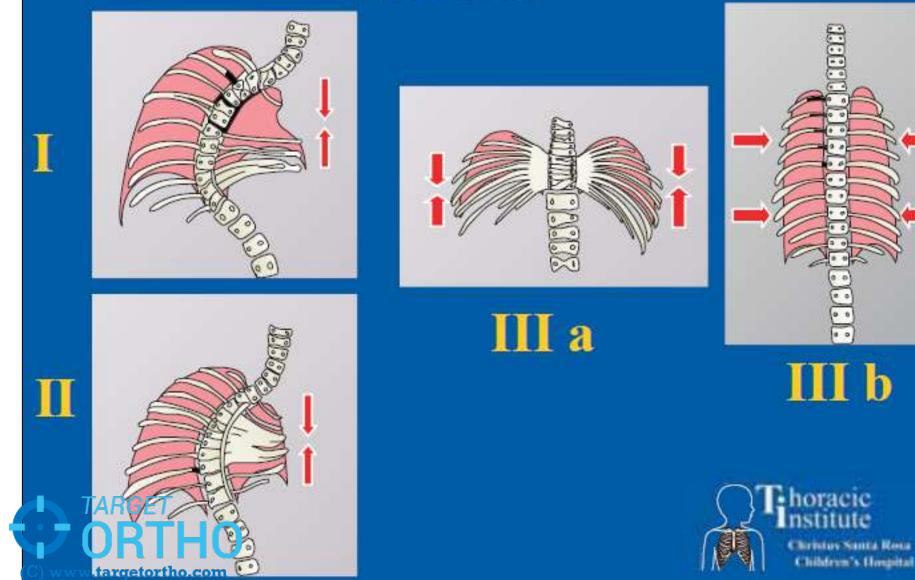

## **Early onset scoliosis**

Dr.C.S.Vishnuprasath.,FNB(Spine)., Consultant spine surgeon, SKS Hospitals, Salem.



#### Early onset scoliosis – deformity before 5yrs of age





 Treatment principles resemble b/w 5 to 10 and < 5 years.</li>

Now scoliosis less than 10yrs also included in EOS



# Etiologies

- 1. Idiopathic.
- 2. Congenital
- 3. Neuromuscular
- 4. Syndromic



| Infantile idiopathic<br>scoliosis | 0-3 yrs   |
|-----------------------------------|-----------|
| Juvenile idiopathic<br>scoliosis  | 4-9 yrs   |
| Adolescent idiopathic scoliosis   | 10-20 yrs |











#### **Congenital scoliosis**



#### **Congenital scoliosis**







## Volume Depletion Deformities of the Thorax



b

#### **Neurocutaneous markers**

#### Neurofibromatosis

Café au lait spots Skin tags Axillary freckles





#### Look for other specific syndromic features



#### Arthrogryposis multiplex congenita





## Thoracic Growth

- 6%-At birth
- 30% by age 5
- 50% by age 10.
- Between 10 & maturity- volume doubles .
- The "golden" period

-between birth and 8 years



#### **Development of lungs**





The alveoli - 10 fold increase till 4 years of age.

- Deformity limits the space for lung growth
- Significant scoliosis before 5 years of age

   disabling dyspnea or cardiorespiratory failure.

Management of early onset scoliosis Idiopathic scoliosis

Radiological evaluation







#### Rib phase- at apex



## Mehtas rib vertebral angle difference Infantile idiopathic scoliosis



## **R