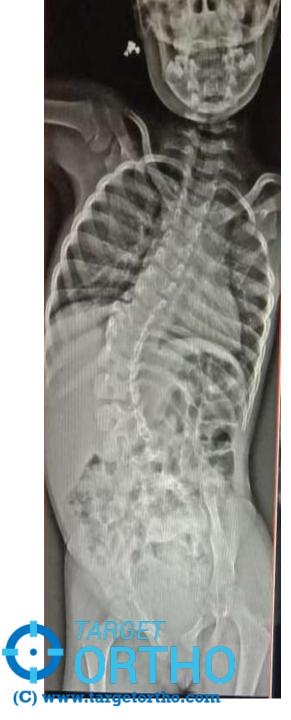

ailure.

Management of early onset scoliosis Idiopathic scoliosis

Radiological evaluation







#### Rib phase- at apex



## Mehtas rib vertebral angle difference Infantile idiopathic scoliosis



## **Rissers grading**





# Where does your patient stands in this growth curve ?



# Early onset idiopathic scoliosis

#### **Observation**

- 1. Cobb angle <20°\*</li>
- 2. RVAD < 20°\*
- 3. Phase 1 rib head\*

If curve progression more than 10deg/6months or 20deg /1 yr –Intervene



#### Intervention

- 1. Cobb angle >25°\*
- 2. RVAD more than 20°\*
- 3. Phase 2 rib head\*
- 4. Documented progression of curve

#### Intervention

• Curve deg - 25deg – 40 deg- cast application

 More than 40deg – surgical – <u>fusion less</u> surgeries















(C) www.targetortho.com

























(C) www.targetortho.com

# Spinal brace Milwaukee brace



#### **Boston brace**



(C) www.targetortho.com

# Fusion less surgeries 3 categories

- <u>**1-Distraction-based systems**</u> distractive force across deformed segment- growth rods
- <u>2-Compression-based systems</u> compressive force inhibition of the convex side.
- Examples vertebral body staples and vertebral body tethering.
- <u>3-Guided growth systems=anchoring</u> multiple and apical vertebrae to rods -permitting longitudinal growth . Shilla System.
   TARGET
   ORTHO

www.targetortho.com

#### **Growth rods**











#### Stapling technique



# Guided growth- shilla procedure





#### **Congenital scoliosis**





#### **Congenital scoliosis**



# **Congenital scoliosis**











#### Thoracic expansio