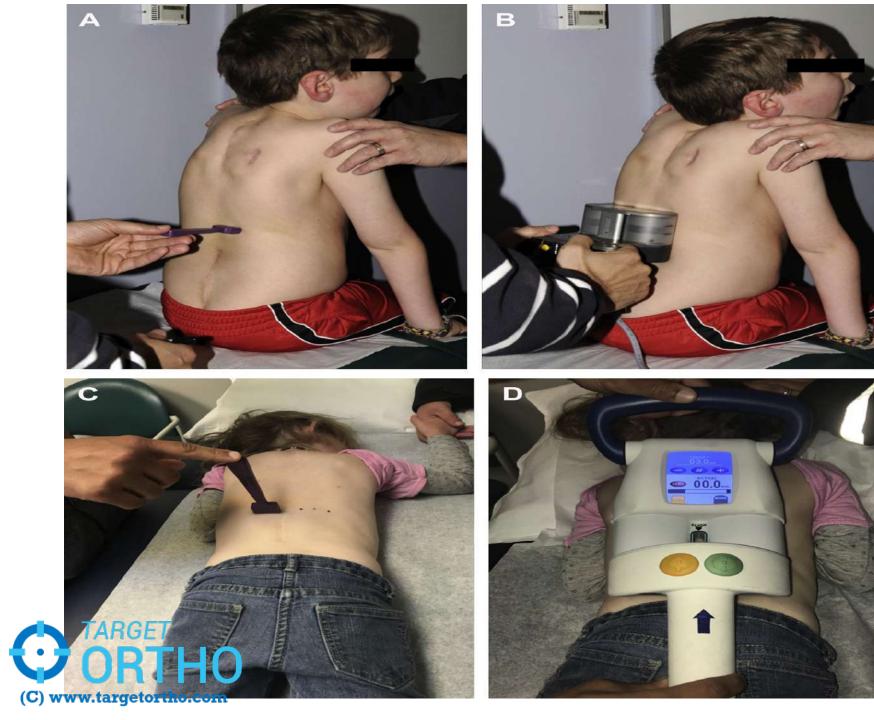

Management of early onset scoliosis Idiopathic scoliosis

Radiological evaluation

## Mehtas rib vertebral angle difference Infantile idiopathic scoliosis