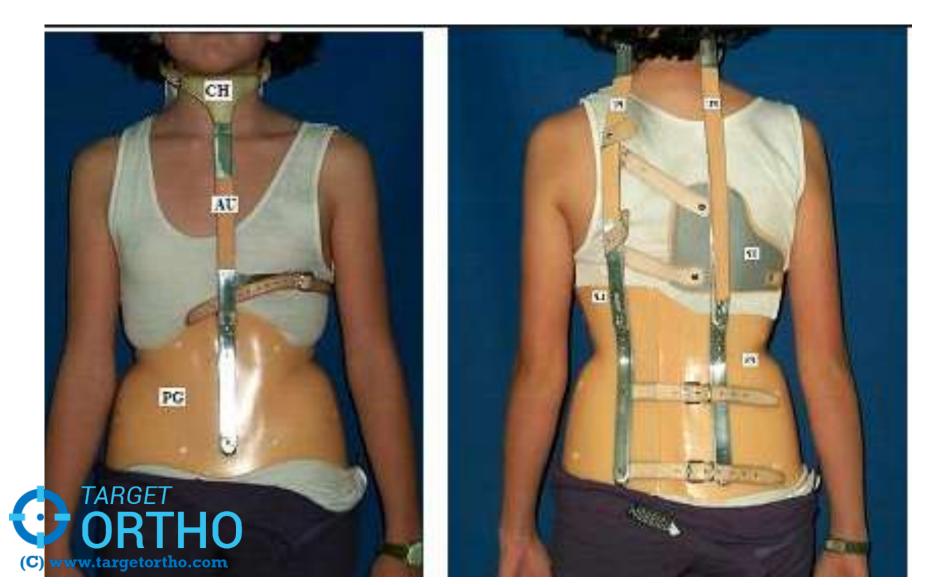

Radiological evaluation







#### Rib phase- at apex



## Mehtas rib vertebral angle difference Infantile idiopathic scoliosis



## **Rissers grading**





# Where does your patient stands in this growth curve ?



# Early onset idiopathic scoliosis

#### **Observation**

- 1. Cobb angle <20°\*</li>
- 2. RVAD < 20°\*
- 3. Phase 1 rib head\*

If curve progression more than 10deg/6months or 20deg /1 yr –Intervene



#### Intervention

- 1. Cobb angle >25°\*
- 2. RVAD more than 20°\*
- 3. Phase 2 rib head\*
- 4. Documented progression of curve

#### Intervention

• Curve deg - 25deg – 40 deg- cast application

 More than 40deg – surgical – <u>fusion less</u> surgeries















(C) www.targetortho.com

























(C) www.targetortho.com

# Spinal brace Milwaukee brace



#### **Boston brace**



(C) www.targetortho.com

# Fusion less surgeries 3 categories

- <u>**1-Distraction-based systems**</u> distractive force across deformed segment- growth rods
- <u>2-Compression-based systems</u> compressive force inhibition of the convex side.
- Examples vertebral body staples and vertebral body tethering.
- <u>3-Guided growth systems=anchoring</u> multiple and apical vertebrae to rods -permitting longitudinal growth . Shilla System.
   TARGET
   ORTHO

www.targetortho.com

#### **Growth rods**











#### Stapling technique



# Guided growth- shilla procedure





#### **Congenital scoliosis**





#### **Congenital scoliosis**



# **Congenital scoliosis**











#### Thoracic expansion devices





# Vertical expandable prosthetic titanium rib



TAR