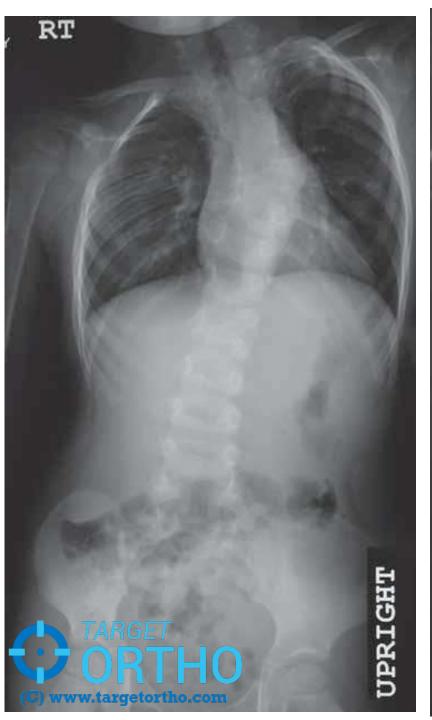

## Mehtas rib vertebral angle difference Infantile idiopathic scoliosis

#### **Observation**

- 1. Cobb angle <20°\*</li>
- 2. RVAD < 20°\*
- 3. Phase 1 rib head\*

If curve progression more than 10deg/6months or 20deg /1 yr –Intervene

#### Intervention

- 1. Cobb angle >25°\*
- 2. RVAD more than 20°\*
- 3. Phase 2 rib head\*
- 4. Documented progression of curve