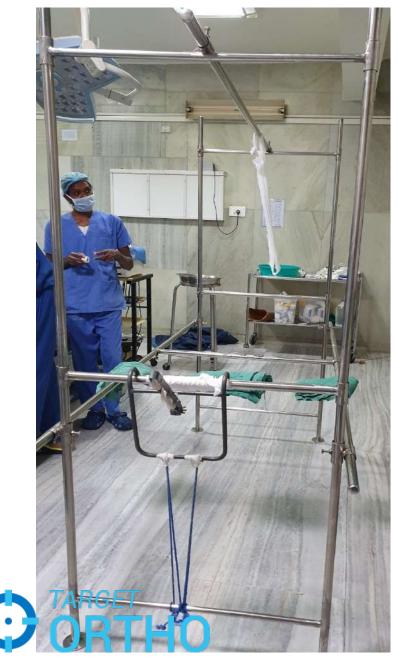

#### Intervention

• Curve deg - 25deg – 40 deg- cast application

 More than 40deg – surgical – <u>fusion less</u> surgeries

(C) www.targetortho.com

(C) www.targetortho.com

# Spinal brace Milwaukee brace