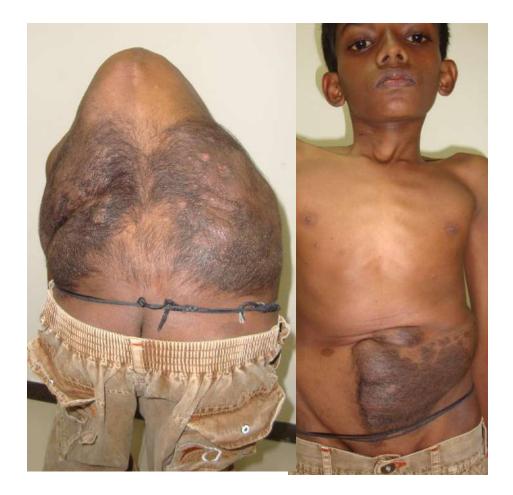

## Volume Depletion Deformities of the Thorax

b

#### **Development of lungs**

The alveoli - 10 fold increase till 4 years of age.

- Deformity limits the space for lung growth
- Significant scoliosis before 5 years of age

   disabling dyspnea or cardiorespiratory failure.