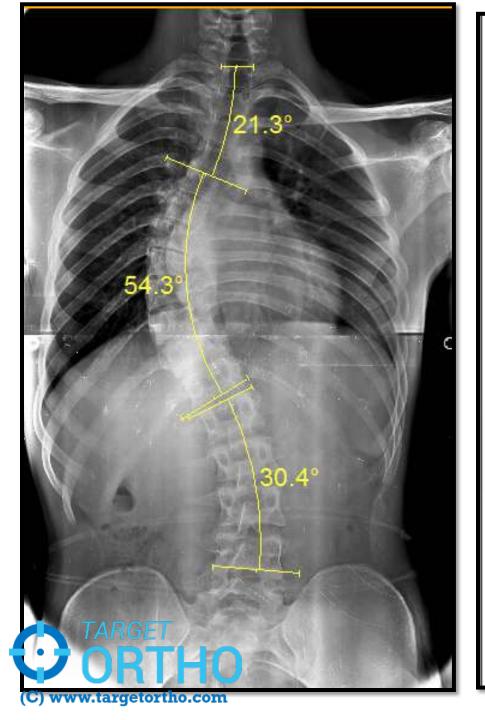

Management of early onset scoliosis Idiopathic scoliosis

Radiological evaluation

# Early onset idiopathic scoliosis