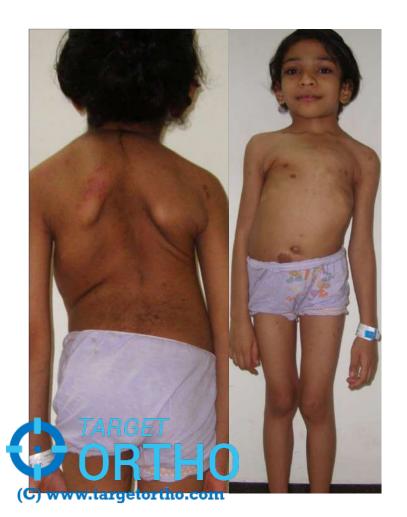

## Volume Depletion Deformities of the Thorax

b

#### **Development of lungs**

The alveoli - 10 fold increase till 4 years of age.

- Deformity limits the space for lung growth
- Significant scoliosis before 5 years of age

   disabling dyspnea or cardiorespiratory failure.