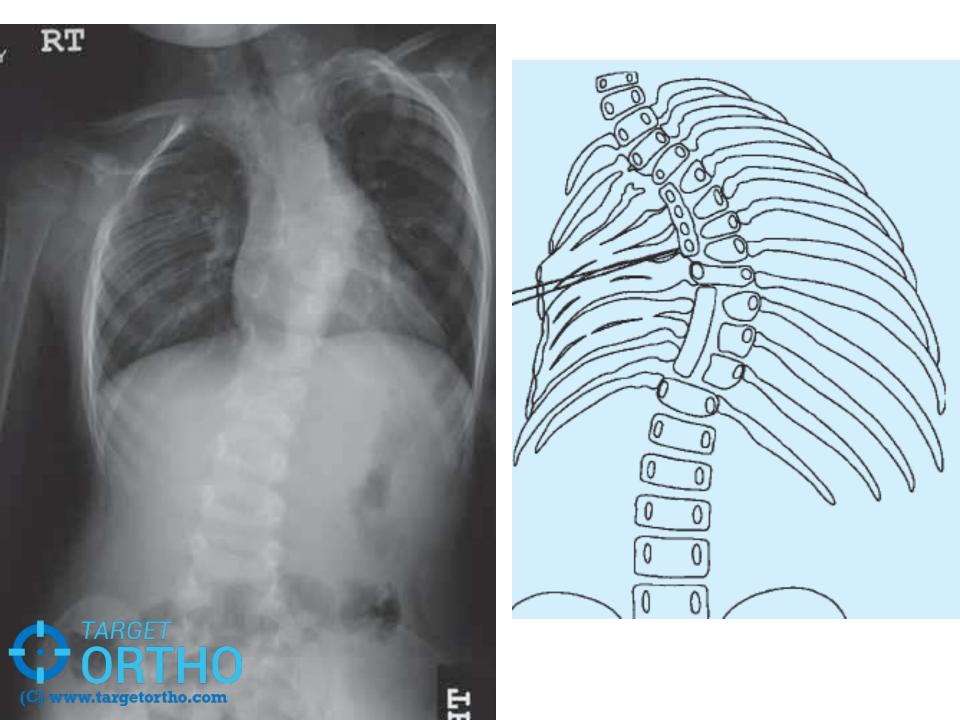

#### Thoracic expansion devices

# Vertical expandable prosthetic titanium rib

TARGET

(C) www.targetortho.com