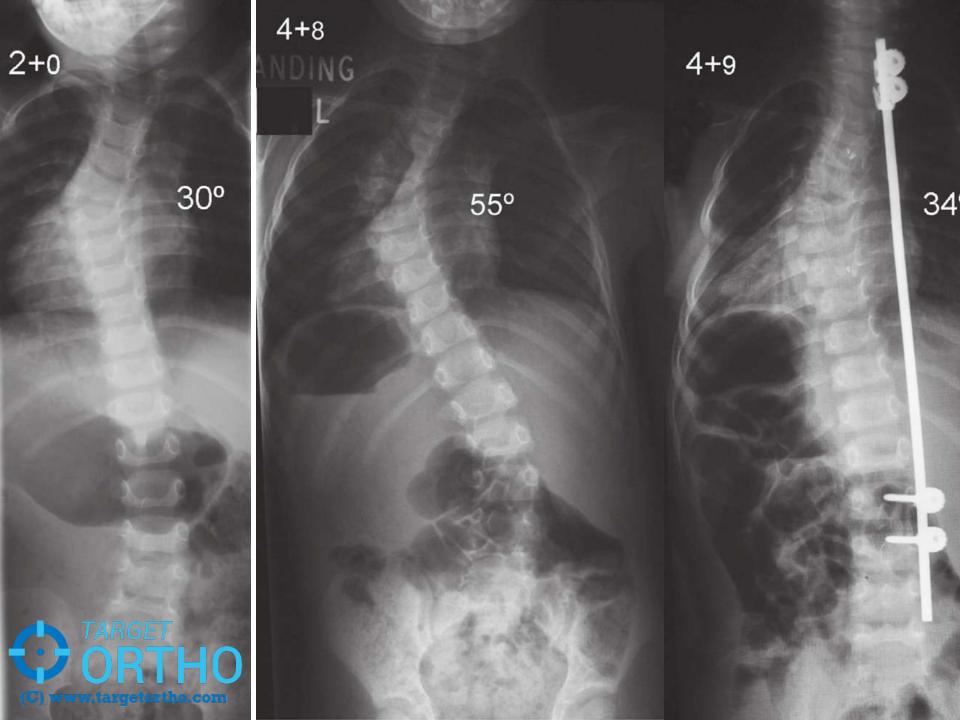

#### Intervention

• Curve deg - 25deg – 40 deg- cast application

 More than 40deg – surgical – <u>fusion less</u> surgeries

(C) www.targetortho.com

(C) www.targetortho.com

# Fusion less surgeries 3 categories

- <u>**1-Distraction-based systems**</u> distractive force across deformed segment- growth rods
- <u>2-Compression-based systems</u> compressive force inhibition of the convex side.
- Examples vertebral body staples and vertebral body tethering.
- <u>3-Guided growth systems=anchoring</u> multiple and apical vertebrae to rods -permitting longitudinal growth . Shilla System.
   TARGET
   ORTHO

#### **Growth rods**