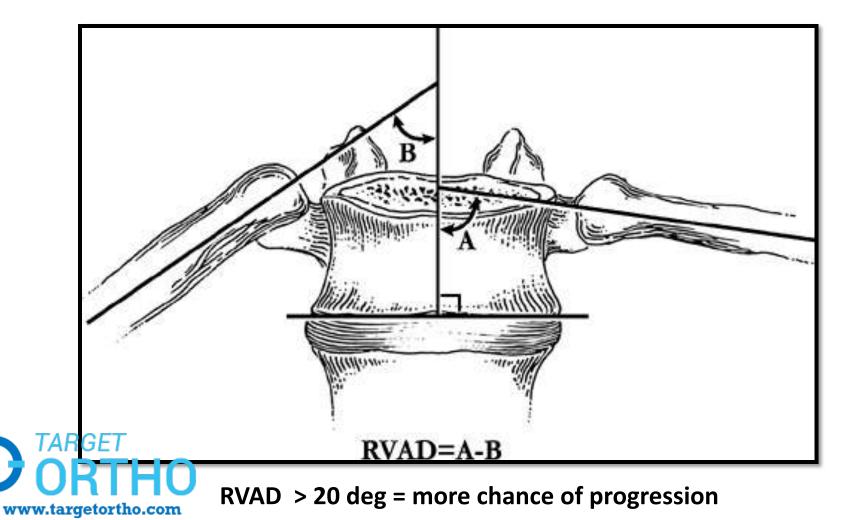

## Mehtas rib vertebral angle difference Infantile idiopathic scoliosis

#### **Observation**

- 1. Cobb angle <20°\*</li>
- 2. RVAD < 20°\*
- 3. Phase 1 rib head\*

If curve progression more than 10deg/6months or 20deg /1 yr –Intervene

#### Intervention

- 1. Cobb angle >25°\*
- 2. RVAD more than 20°\*
- 3. Phase 2 rib head\*
- 4. Documented progression of curve