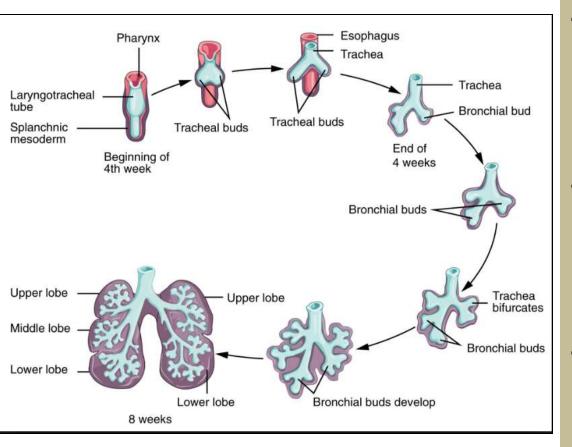

#### **Development of lungs**

The alveoli - 10 fold increase till 4 years of age.

- Deformity limits the space for lung growth
- Significant scoliosis before 5 years of age

   disabling dyspnea or cardiorespiratory failure.