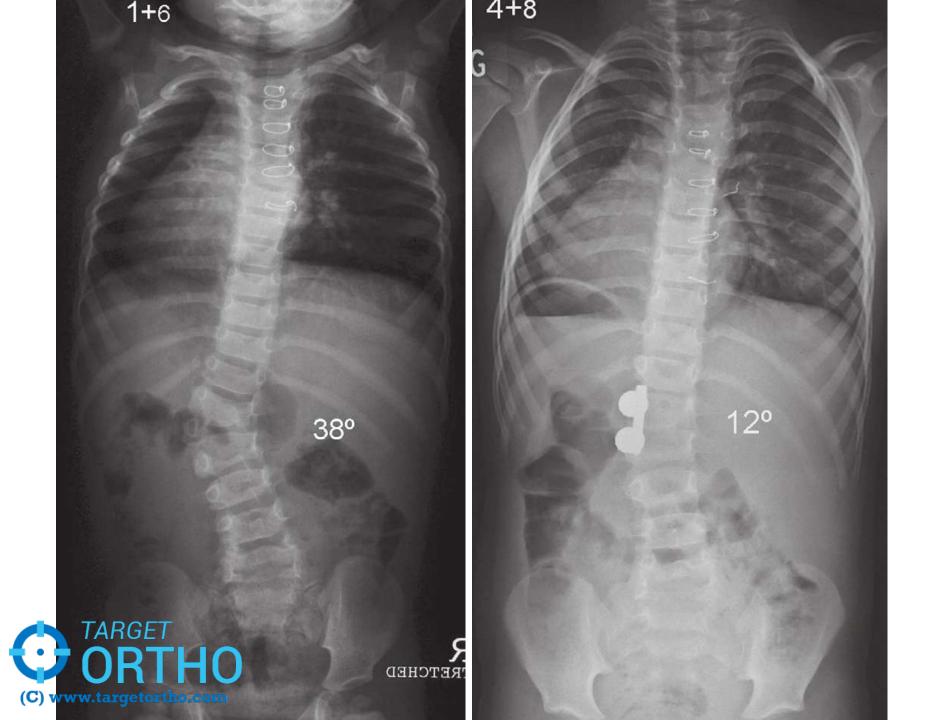

## Mehtas rib vertebral angle difference Infantile idiopathic scoliosis

#### **Observation**

- 1. Cobb angle <20°\*</li>
- 2. RVAD < 20°\*
- 3. Phase 1 rib head\*

If curve progression more than 10deg/6months or 20deg /1 yr –Intervene

#### Intervention

- 1. Cobb angle >25°\*
- 2. RVAD more than 20°\*
- 3. Phase 2 rib head\*
- 4. Documented progression of curve

#### Intervention

• Curve deg - 25deg – 40 deg- cast application

 More than 40deg – surgical – <u>fusion less</u> surgeries

(C) www.targetortho.com

(C) www.targetortho.com