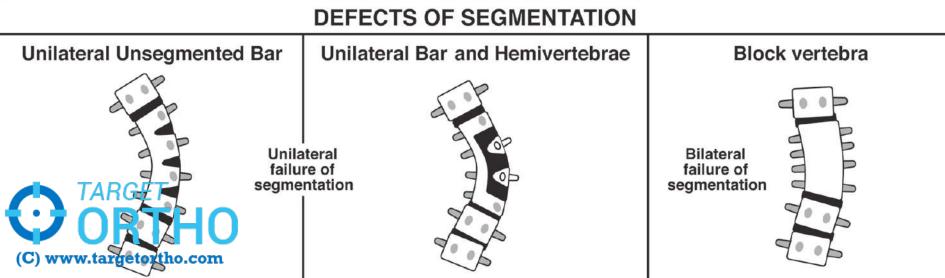

surgical – <u>fusion less</u> surgeries















(C) www.targetortho.com

























(C) www.targetortho.com

# Spinal brace Milwaukee brace



#### **Boston brace**



(C) www.targetortho.com

# Fusion less surgeries 3 categories

- <u>**1-Distraction-based systems**</u> distractive force across deformed segment- growth rods
- <u>2-Compression-based systems</u> compressive force inhibition of the convex side.
- Examples vertebral body staples and vertebral body tethering.
- <u>3-Guided growth systems=anchoring</u> multiple and apical vertebrae to rods -permitting longitudinal growth . Shilla System.
   TARGET
   ORTHO

www.targetortho.com

#### **Growth rods**











#### Stapling technique



# Guided growth- shilla procedure





#### **Congenital scoliosis**





#### **Congenital scoliosis**



# **Congenital scoliosis**











#### Thoracic expansion devices





# Vertical expandable prosthetic titanium rib



TARGET

(C) www.targetortho.com

















# Thank you