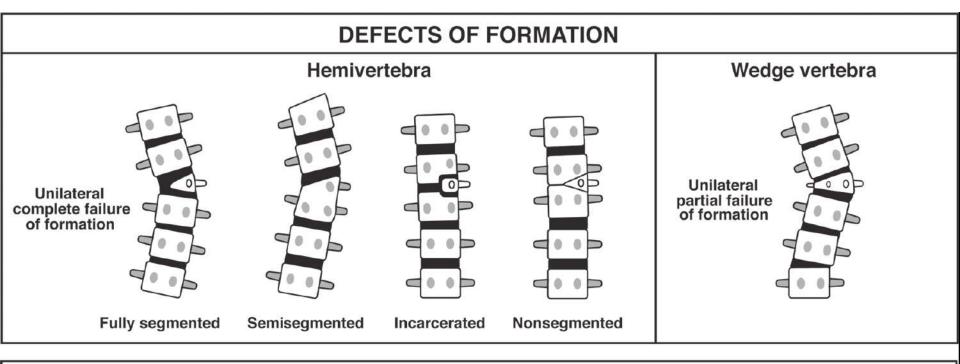

– surgical – <u>fusion less</u> surgeries















(C) www.targetortho.com

























(C) www.targetortho.com

# Spinal brace Milwaukee brace



#### **Boston brace**



(C) www.targetortho.com

# Fusion less surgeries 3 categories

- <u>**1-Distraction-based systems**</u> distractive force across deformed segment- growth rods
- <u>2-Compression-based systems</u> compressive force inhibition of the convex side.
- Examples vertebral body staples and vertebral body tethering.
- <u>3-Guided growth systems=anchoring</u> multiple and apical vertebrae to rods -permitting longitudinal growth . Shilla System.
   TARGET
   ORTHO

www.targetortho.com

#### **Growth rods**











#### Stapling technique



# Guided growth- shilla procedure





#### **Congenital scoliosis**





#### **Congenital scoliosis**



# **Congenital scoliosis**











#### Thoracic expansion devices





# Vertical expandable prosthetic titanium rib



TARGET

(C) www.targetortho.com

















# Thank you