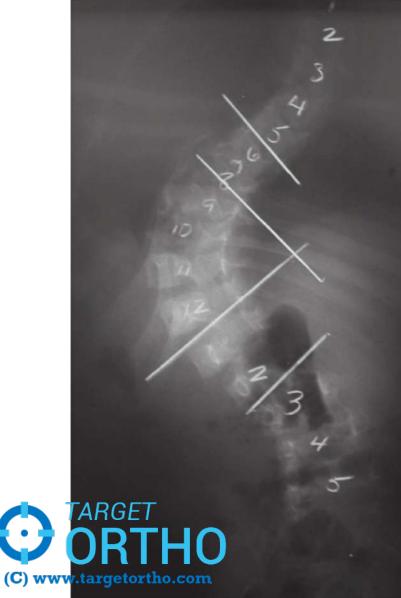

#### Rib phase- at apex

## Mehtas rib vertebral angle difference Infantile idiopathic scoliosis